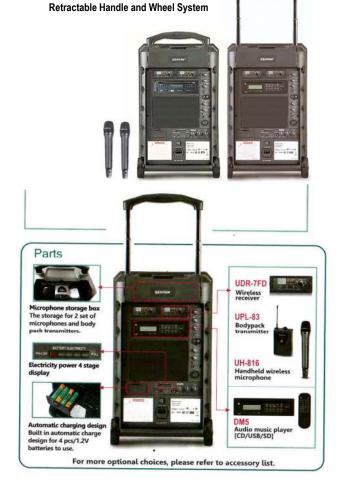

From proper-centralised pull-up handle, internal storage compartment for transmitters, battery charging indicator, tripod mounting and neat plastic molding design, there is nothing lacking in this new audio companion.