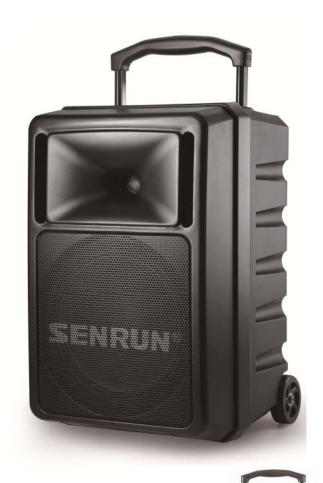

## Multipurpose wireless portable PA amplifier speaker system

The strongest and biggest portable speaker ever built. This new EP-980+ wireless portable speaker system is powerful enough for all occasions. No more connecting of multiple speaker systems, as this monster machine will take care of your most demanding audio needs.

The new Titanium Compression Driver can throw your vocals over a distance of 100m with is its own dedicated 60Watts amplifier. With another 190Watts amplifier driving the 10" Neodymium Woofer to give a well -balanced sound output.

From proper-centralised pull-up handle, internal storage compartment for transmitters, battery charging indicator, tripod mounting and neat plastic molding design, there is nothing lacking in this new audio companion.